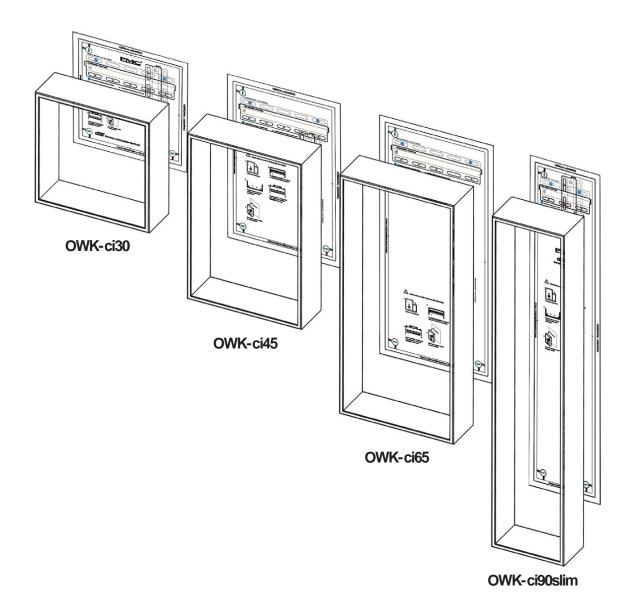

## ACCESSORIES

**On-wall kit (OWK)** – cabinet sleeves are available in white or black

To create a stylish yet discrete on-wall solution then select one of the optional black or white cabinet sleeves to convert the design. The **ci** series 2 piece wall bracket is included with every sleeve.

**ci** series wall brackets and 2 self-adhesive feet are included in the **OWK**. The **OWK** is available as a standalone accessory.

Dedicated ci series wall bracket