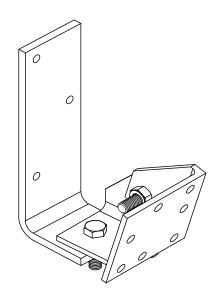

## BRKT - wall bracket

The BRKT allows movement in both vertical and horizontal planes allowing the cabinets to be angled. A 'lock off' bolt guarantees permanent positioning avoiding a 'droop' scenario over time. This bracket is sold as an optional extra for **ci30**, **ci45** & **ci65** model.