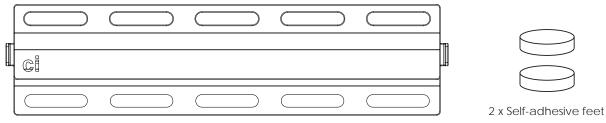

**ci** series wall brackets and 2 self-adhesive feet are included in the **OWK**. The **OWK** is available as a standalone accessory.

Dedicated ci series wall bracket