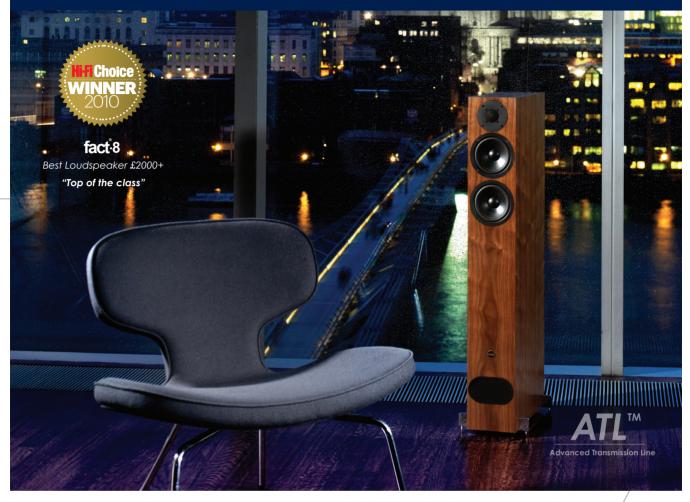

## fact.8 Ultimate purity and elegance from the fact range

The definition of **fact** - **noun** - a thing known to be true with complete certainty

fact 8 in Rich walnut

PMC's vast knowledge of acoustic engineering gained from developing the world's leading professional loudspeakers has been distilled into the **fact**<sup>\*</sup> range. Only this level of understanding of the creative process, room acoustics and supreme engineering make **fact**<sup>\*</sup> possible.

With the phenomenal benefits of PMC's **ATL**<sup>™</sup> technology the **fact'8** floor-standing model produces the commanding power and scale that is capable of filling both medium and larger rooms with awe-inspiring dynamic sound. With its compliment of twin **fact** bass drivers and ultra high resolution **fact** tweeter, they project an all encompassing, vivid sonic picture that can be experienced by all. These cutting edge precision drivers are seamlessly integrated with a highly sophisticated 24dB per octave crossover network and, in combination with the ultimately inert **ATL**<sup>™</sup> (Advanced Transmission Line) cabinet, create an entirely natural and refined balance where vocals hang in space and are truly tangible.