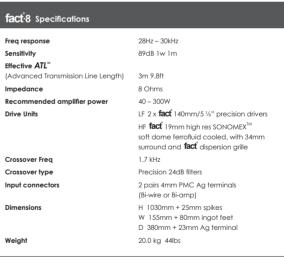

With the phenomenal benefits of PMC's **ATL**<sup>™</sup> technology the **fact'8** floor-standing model produces the commanding power and scale that is capable of filling both medium and larger rooms with awe-inspiring dynamic sound. With its compliment of twin **fact** bass drivers and ultra high resolution **fact** tweeter, they project an all encompassing, vivid sonic picture that can be experienced by all. These cutting edge precision drivers are seamlessly integrated with a highly sophisticated 24dB per octave crossover network and, in combination with the ultimately inert **ATL**<sup>™</sup> (Advanced Transmission Line) cabinet, create an entirely natural and refined balance where vocals hang in space and are truly tangible.