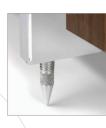

room, and with any source

Luxury, hand polished ingot feet with reversible spike or ball tips

With absolute transparency of audio in mind the fact Ag pure silver coated binding post is the solution

LF 0, -1, -2