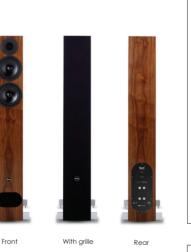

"More than mere hi-fi, fact 8 is a great loudspeaker"

000 PMC

CE 🛛

Textured fabric meets exotic veneers. Hidden magnets fasten the grille, further enhancing the seamless appearance

Audiophile grade switches

room, and with any source

Luxury, hand polished ingot feet with reversible spike or ball tips

With absolute transparency of audio in mind the fact Ag pure silver coated binding post is the solution

LF 0, -1, -2