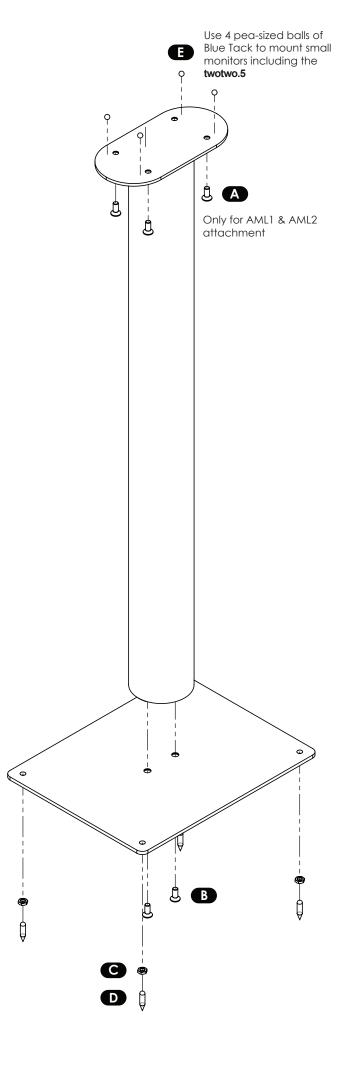

# **tube 104**

High performance stand

This dedicated stand has been engineered to optimise the imaging, dynamics and overall tonal balance.