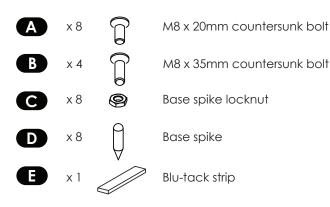

E

0

g

Ĵ

Use 4 pea-sized balls of Blue Tack to mount small

monitors including the

Only for AML1 & AML2

attachment

twotwo.5

Ĵ A







Also Included



Allen key for assembly

Spike locknut spanner



## WARNING

Spikes are sharp and should be treated with great care and may damage hard flooring if in direct contact.

The Professional Monitor Company Ltd has made efforts to provide accurate installation information and good quality fixings. The Professional Monitor Company Ltd will not be held responsible or liable for injuries or property damage - direct, indirect or consequential - arising out of use or inability to use this product safely and properly.

Packing material can pose danger to the young and vulnerable - Ensure these items are kept or disposed of safely.

Assembly Instructions for



For use with the **twotwo.6** & **8** to allow for the ultimate performance in both vertical and horizontal orientations.

F