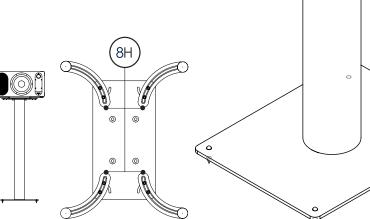

Packing material can pose danger to the young and vulnerable - Ensure these items are kept or disposed of safely.

Assembly Instructions for

For use with the **twotwo.6** & **8** to allow for the ultimate performance in both vertical and horizontal orientations.