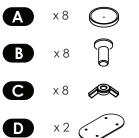

Fixing kit per pair

M6 x 20mm countersunk bolt M8 wing nut Cork isolator

Rubber bumper

Also Included

Allen key for assembly

9

 $\bigcirc$ 

D