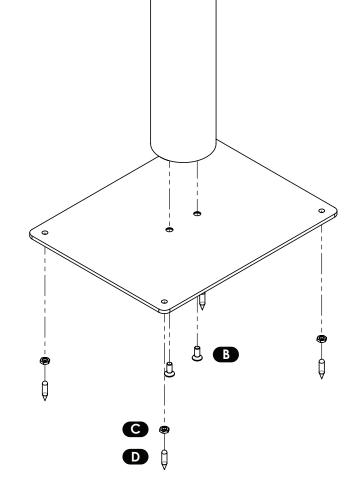

Packing material can pose danger to the young and vulnerable - Ensure these items are kept or disposed of safely.

Assembly Instructions for

For use with the **twotwo.6** & **8** to allow for the ultimate performance in both vertical and horizontal orientations.