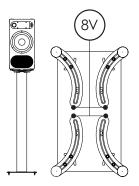

Packing material can pose danger to the young and vulnerable - Ensure these items are kept or disposed of safely.

Assembly Instructions for

For use with the **twotwo.6** & **8** to allow for the ultimate performance in both vertical and horizontal orientations.