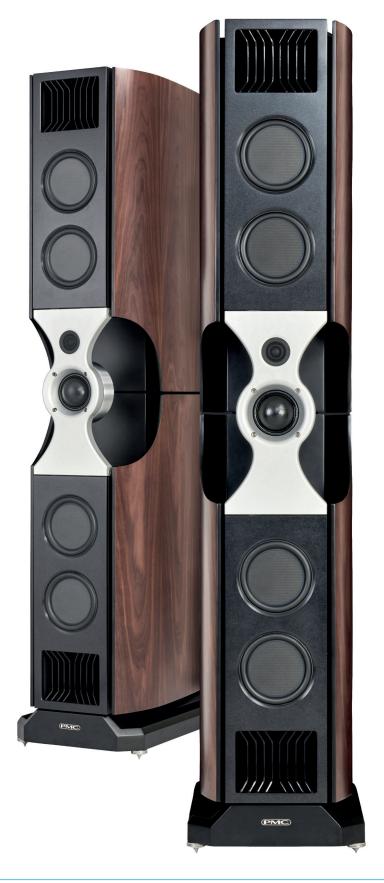

## **PMC**

PMC is short for The Professional Monitor Company, and in the brand's 30 year history, PMC loudspeakers have been used by the BBC, Metropolis Mastering, Stevie Wonder's Wonderland Studio and more. That professional heritage of making loudspeakers with low coloration and yet are capable of both high volume levels and deep bass has made the brand extremely popular in domestic circles, too.

From its first days, PMC has used advanced engineering to better reach those goals. Starting with its Advanced Transmission Line (now featuring its Laminair streamlined air flow system), PMC's loudspeakers have continued to push the limits of acoustic engineering. Every aspect of PMC's loudspeaker design is evaulated with similar gravitas. Put simply, any company that teams up with the National Physical Laboratory in its research deserves to be taken seriously.